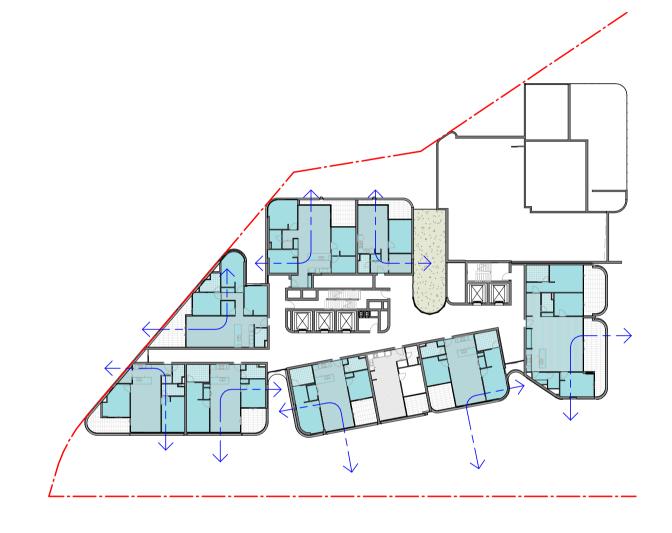

GROUND

LEVEL 1

LEVEL 2

LEVEL 3 - 8

2-10 LEICESTER AVE STRATHFIELD NSW 2135 Drawing Name CROSS VENTILATION ANALYSIS

Scale Sheet Size 23.09.2021 1:500 @ A1 Job No. Drawing No. DA-3201