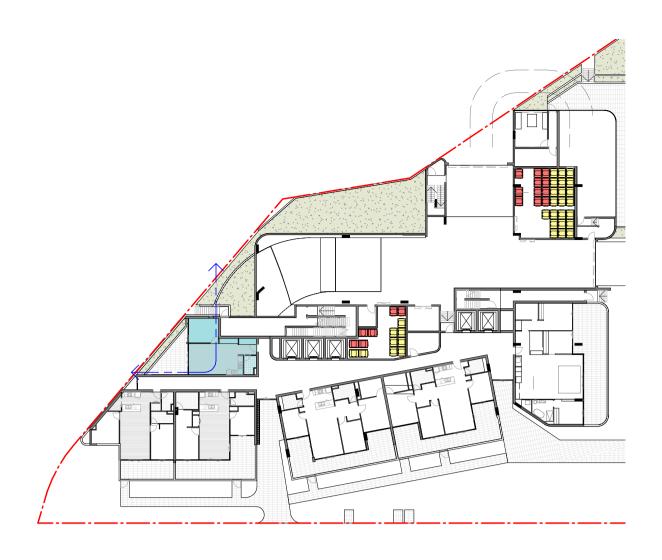

GROUND



LEVEL 1



LEVEL 2



LEVEL 3 - 8

## <u>LEGEND</u>

MINIMUM 2 HOURS SUNLIGHT TO LIVING SPACE & PRIVATE OPEN SPACE RECIEVED ON THE 21ST OF JUNE BETWEEN 9AM AND 3PM TOTAL: 143/181 = 79%

MINIMUM 15 MINUTES SUNLIGHT TO LIVING SPACE & PRIVATE OPEN SPACE RECIEVED ON THE 21ST OF JUNE BETWEEN 9AM AND 3PM TOTAL: 38/181 = 21%

## ADG DESIGN CRITERIA

LIVING ROOMS AND PRIVATE OPEN SPACES OF AT LEAST 70% OF APARTMENTS IN A BUILDING TO RECIEVE A MINIMUM OF 2 HOURS DIRECT SUNLGHT BETWEEN 9AM AND 3PM AT MID WINTER.

A MAXIMUM OF 15% OF APARTMENTS IN A BUILDING TO RECIEVE NO DIRECT SUNLIGHT BETWEEN 3AM AND 3PM AT MID WINTER.

|    |     | Rev                           | Date                                                               | Revis                            | sion           | Ву