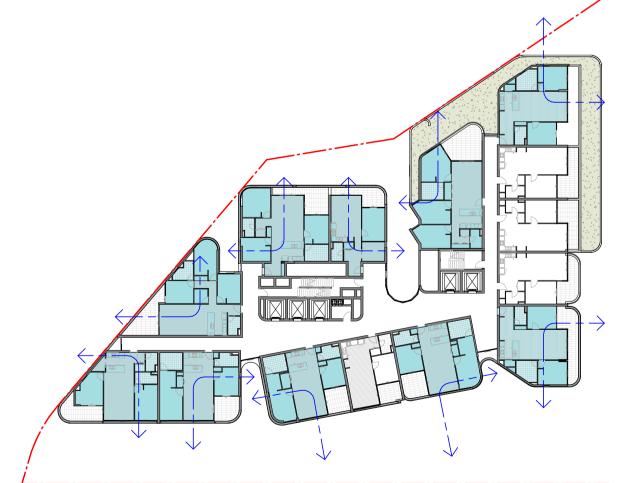

GROUND

LEVEL 1

LEVEL 2

LEVEL 3 - 8

2-10 LEICESTER AVE STRATHFIELD NSW 2135 Drawing Name CROSS VENTILATION ANALYSIS

Scale Sheet Size 23.09.2021 1:500 @ A1 Job No. Drawing No. DA-3201