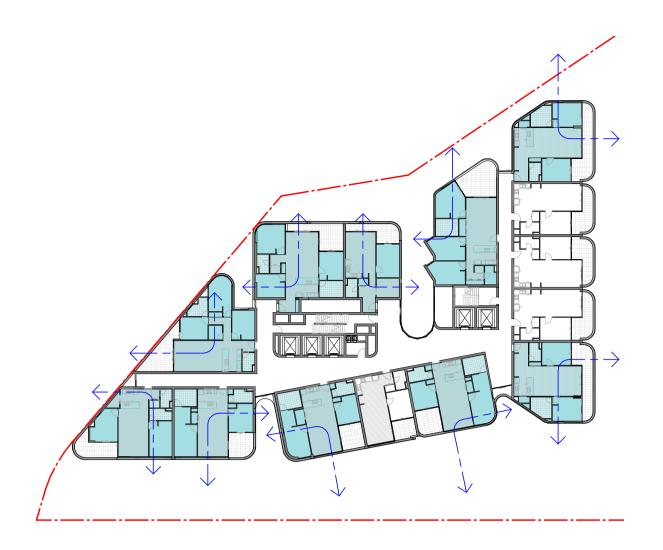

GROUND

LEVEL 1

LEVEL 2

LEVEL 3 - 8

2-10 LEICESTER AVE STRATHFIELD NSW 2135 Drawing Name CROSS VENTILATION ANALYSIS

Scale Sheet Size 23.09.2021 1:500 @ A1 Job No. Drawing No. DA-3201